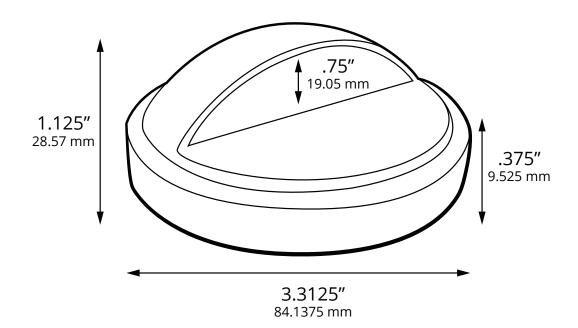

| C | PEC | IFI | $C\Delta$   | $\square \square \square$ | L C L | EET |
|---|-----|-----|-------------|---------------------------|-------|-----|
| v | I   |     | $\cup \cap$ |                           |       |     |

Type:

Model:

# AVALON Integrated LED Deck Light

### **ORDERING CODE:**

490095-2700K 490095-3000K

### **SPECIFICATIONS**

### **HOUSING:**

Cast brass.

#### FINISH:

Weathered brass. Custom powder-coated colors available.

### **INTEGRATED LED:**

1W, 10.42lm. 1.68 VA at 2700K, 1.66 VA at 3000K. 80 CRI.

## **MOUNTING:**

Mounts with stainless steel screws.

#### WIRING

Pre-wired with a 5' pigtail of 18/2 cable.

### **WARRANTY**:

Ten years.



# **DIMENSIONS:**