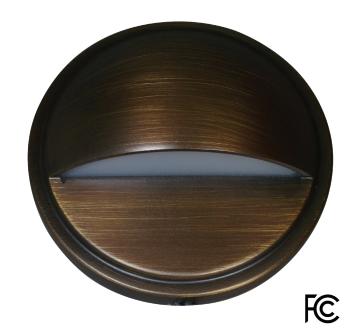

# AVALON Integrated LED Deck Light

### **HOUSING:**

Cast brass.

#### FINISH:

Weathered brass. Custom powder-coated colors available.