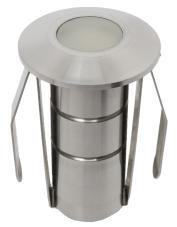

#### SPECIFICATIONS

HOUSING: 304 grade stainless steel.

**FINISH:** Polished stainless steel. Custom powder-coated colors available.

LENS: Flat tempered glass lens with flat top.

INTEGRATED LED: 1W. 12V. 67 lumens. 1.61 VA at 3000K. 80 CRI.

**MOUNTING:** Installs in-grade. PVC sleeve sold separately. Offered in 12" and 6".

**WIRING:** Pre-wired with 5' pigtail of 18/2 cable.

WARRANTY: Ten years.