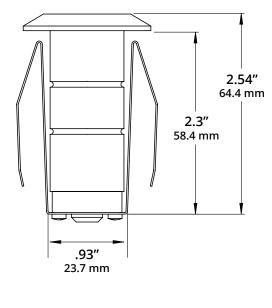

# SPECIFICATION SHEET



| ype: |  |
|------|--|
|      |  |

Model:

## SANDPIPER Marker Light with Shroud

ORDERING CODE: 489880

#### SPECIFICATIONS

HOUSING: 304 grade stainless steel.

**FINISH:** Polished stainless steel. Custom powder-coated colors available.

LENS: Flat tempered glass lens with flat top.

INTEGRATED LED: 1W. 12V. 67 lumens. 1.61 VA at 3000K. 80 CRI.

**MOUNTING:** Installs in-grade. PVC sleeve sold separately. Offered in 12" and 6".

**WIRING:** Pre-wired with 5' pigtail of 18/2 cable.

WARRANTY: Ten years.





#### Driver-over rated at 4,400 lbs.

### DIMENSIONS:







PVC sold separately. Available in 12" and 6" heights.