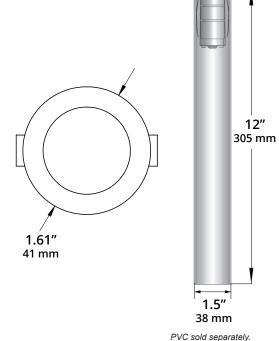

**MOUNTING:** Installs in-grade. PVC sleeve sold separately. Offered in 12" and 6".

**WIRING:** Pre-wired with 5' pigtail of 18/2 cable.

WARRANTY: Ten years.

### DIMENSIONS:

PVC sold separately. Available in 12" and 6" heights.