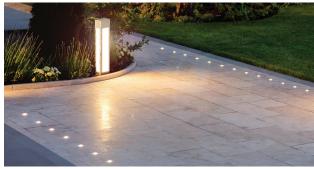

# SPECIFICATION SHEET

Type:

Model:

# SANDPIPER Marker Light with Shroud

# **ORDERING CODE:**

489880-2700K 489880-3000K

# **SPECIFICATIONS**

#### **HOUSING:**

316 marine grade stainless steel.

### FINISH:

Polished stainless steel.

Custom powder-coated colors available.

# LENS:

Flat tempered glass lens with flat top.

# **INTEGRATED LED:**

1W. 12V. 67 lumens. 1.61 VA at 3000K. 80 CRI.

#### **MOUNTING:**

Installs in-grade. PVC sleeve sold separately. Available in 12" (489889-12) and 6" (489889-6) heights.

#### WIRING

Pre-wired with 5' pigtail of 18/2 cable.

# **WARRANTY:**

Ten years.





Driver-over rated at 4,400 lbs.

# **DIMENSIONS:**









PVC sold separately. Available in 12" and 6" heights.