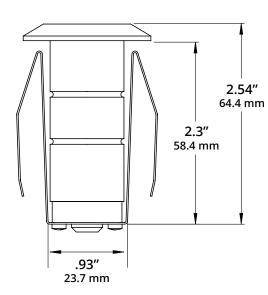

# SPECIFICATION SHEET

Type:

Model:

# SANDPIPER Marker Light with Shroud

# **ORDERING CODE:**

489880-2700K 489880-3000K

# **SPECIFICATIONS**

#### **HOUSING:**

316 marine grade stainless steel.

### FINISH:

Polished stainless steel.

Custom powder-coated colors available.

# LENS:

Flat tempered glass lens with flat top.

# **INTEGRATED LED:**

1W. 12V. 67 lumens. 1.61 VA at 3000K. 80 CRI.

#### **MOUNTING:**

Installs in-grade. PVC sleeve sold separately. Available in 12" (489889-12) and 6" (489889-6) heights.

#### WIRING

Pre-wired with 5' pigtail of 18/2 cable.

# **WARRANTY:**

Ten years.





Driver-over rated at 4,400 lbs.

# **DIMENSIONS:**









PVC sold separately. Available in 12" and 6" heights.