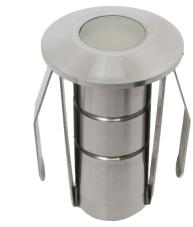

# SANDPIPER Marker Light with Shroud

#### **HOUSING:**

316 marine grade stainless steel.

### FINISH:

Polished stainless steel.

Custom powder-coated colors available.

# LENS:

Flat tempered glass lens with flat top.