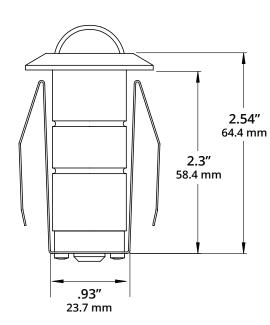

## SPECIFICATION SHEET

Type:

Model:

# **DUNES Marker Light with Shroud**

## **ORDERING CODE:**

489881-2700K 489881-3000K

## **SPECIFICATIONS**

## **HOUSING:**

316 marine grade stainless steel.

#### FINISH

Polished stainless steel. Custom powder-coated colors available.

#### I FNS

Flat tempered glass lens with shrouded top.

## **INTEGRATED LED:**

1W. 12V. 28 lumens. 1.64 VA at 3000K. 80 CRI.

#### **MOUNTING:**

Installs in-grade. PVC sleeve sold separately. Available in 12" (489889-12) and 6" (489889-6) heights.

#### WIRING

Pre-wired with 5' pigtail of 18/2 cable.

## WARRANTY:

Ten years.



# DIMENSIONS:









PVC sold separately. Available in 12" and 6" heights.