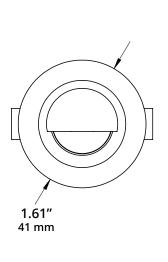

## SPECIFICATION SHEET

Type:

Model:

# **DUNES Marker Light with Shroud**

## **ORDERING CODE:**

489881-2700K 489881-3000K

## **SPECIFICATIONS**

## **HOUSING:**

316 marine grade stainless steel.

#### FINISH

Polished stainless steel. Custom powder-coated colors available.

#### I FNS

Flat tempered glass lens with shrouded top.

## **INTEGRATED LED:**

1W. 12V. 28 lumens. 1.64 VA at 3000K. 80 CRI.

#### **MOUNTING:**

Installs in-grade. PVC sleeve sold separately. Available in 12" (489889-12) and 6" (489889-6) heights.

#### WIRING

Pre-wired with 5' pigtail of 18/2 cable.

## WARRANTY:

Ten years.



# DIMENSIONS:









PVC sold separately. Available in 12" and 6" heights.