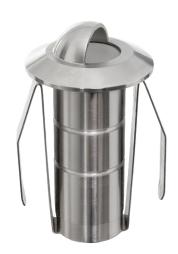

# **DUNES Marker Light with Shroud**

## **HOUSING:**

316 marine grade stainless steel.

#### FINISH

Polished stainless steel. Custom powder-coated colors available.

#### I FNS

Flat tempered glass lens with shrouded top.