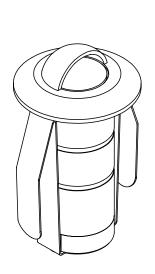

# **DUNES Marker Light with Shroud**

#### LENS:

Flat tempered glass lens with shrouded top.