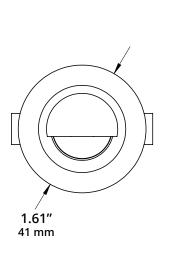

#### LENS:

Flat tempered glass lens with shrouded top.

## **DIMENSIONS:**

PVC sold separately.
Available in 12" and 6" heights.