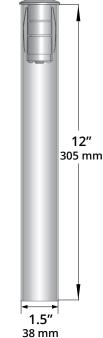

#### MOUNTING:

Installs in-grade. PVC sleeve sold separately. Offered in 12" and 6".

## **DIMENSIONS:**

PVC sold separately.
Available in 12" and 6" heights.