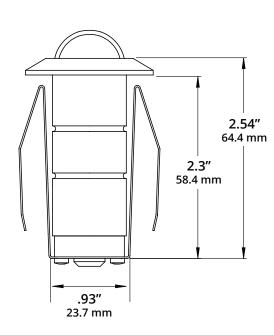

# **SPECIFICATION SHEET**

Type:

Model:

# **DUNES Marker Light with Shroud**

## **ORDERING CODE:**

489881

## **SPECIFICATIONS**

### **HOUSING:**

304 grade stainless steel.

#### **FINISH**

Polished stainless steel.

Custom powder-coated colors available.

#### LENS:

Flat tempered glass lens with shrouded top.

### **INTEGRATED LED:**

1W. 12V. 28 lumens. 1.64 VA at 3000K. 80 CRI.

#### MOUNTING:

Installs in-grade. PVC sleeve sold separately. Offered in 12" and 6".

### WIRING:

Pre-wired with 5' pigtail of 18/2 cable.

## **WARRANTY:**

Ten years.





## **DIMENSIONS:**









PVC sold separately.
Available in 12" and 6" heights.