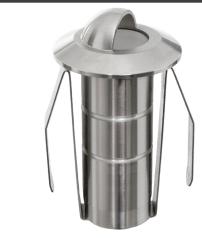

# **DUNES Marker Light with Shroud**

### **HOUSING:**

304 grade stainless steel.

#### **FINISH**

Polished stainless steel.

Custom powder-coated colors available.

#### LENS:

Flat tempered glass lens with shrouded top.