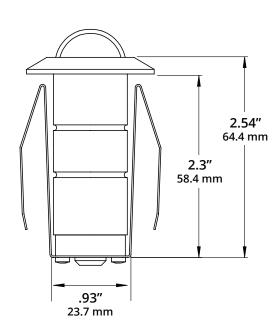

## **DIMENSIONS:**

PVC sold separately. Available in 12" and 6" heights.

#### **MOUNTING:**

Installs in-grade. 1-9/16" opening needed to insert PVC sleeve.

PVC sleeve sold separately. Available in 12" (489889-12) and 6" (489889-6) heights.