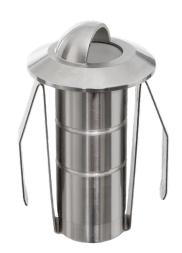

# **DUNES Marker Light with Shroud**

## **HOUSING:**

316 marine grade stainless steel.

#### **FINISH**

Polished stainless steel.

Custom powder-coated colors available.

#### LENS:

Flat tempered glass lens with shrouded top.