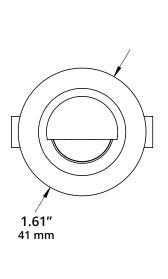

#### **MOUNTING:**

Installs in-grade. 1-9/16" opening needed to insert PVC sleeve.

PVC sleeve sold separately. Available in 12" (489889-12) and 6" (489889-6) heights.