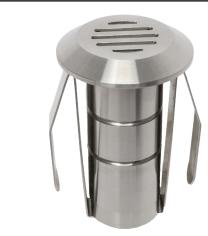

# WYNN Marker Light with Rock Guard

#### **HOUSING:**

304 grade stainless steel.

#### **FINISH**

Polished stainless steel.

Custom powder-coated colors available.

#### LENS:

Flat tempered glass lens.