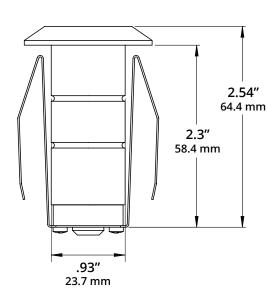

## **DIMENSIONS:**

PVC sold separately.
Available in 12" and 6" heights.

#### MOUNTING:

Installs in-grade. PVC sleeve sold separately.

Offered in 12" and 6".