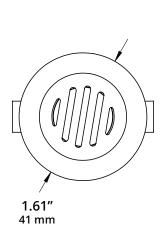

#### LENS:

Flat tempered glass lens.

### **INTEGRATED LED:**

1W. 12V. 27 lumens. 1.63 VA at 3000K. 80 CRI.

## **DIMENSIONS:**

PVC sold separately.
Available in 12" and 6" heights.