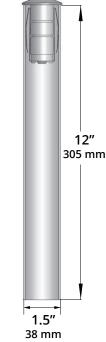

#### MOUNTING:

Installs in-grade. PVC sleeve sold separately.

Offered in 12" and 6".

## **DIMENSIONS:**

PVC sold separately.
Available in 12" and 6" heights.