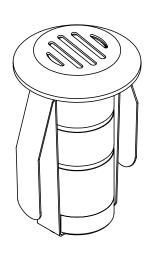

# WYNN Marker Light with Rock Guard

#### **HOUSING:**

304 grade stainless steel.

#### LENS:

Flat tempered glass lens.