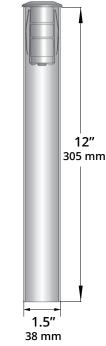

#### **MOUNTING:**

Installs in-grade. PVC sleeve sold separately. Available in 12" (489889-12) and 6" (489889-6) heights.

# **DIMENSIONS:**

PVC sold separately.
Available in 12" and 6" heights.