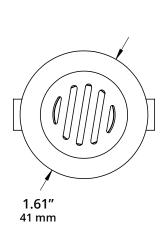

#### LENS:

Flat tempered glass lens.

# **DIMENSIONS:**

PVC sold separately.
Available in 12" and 6" heights.