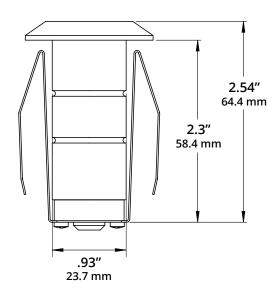

# **SPECIFICATION SHEET**

Type:

Model:

# WYNN Marker Light with Rock Guard

## **ORDERING CODE:**

489882-2700K 489882-3000K

## **SPECIFICATIONS**

#### **HOUSING:**

316 marine grade stainless steel.

#### FINISH:

Polished stainless steel.

Custom powder-coated colors available.

#### LENS:

Flat tempered glass lens.

#### **INTEGRATED LED:**

1W. 12V. 27 lumens. 1.63 VA at 3000K. 80 CRI.

#### **MOUNTING:**

Installs in-grade. PVC sleeve sold separately. Available in 12" (489889-12) and 6" (489889-6) heights.

#### WIRING

Pre-wired with 5' pigtail of 18/2 cable.

#### **WARRANTY:**

Ten years.





Driver-over rated at 4,400 lbs.

# **DIMENSIONS:**









PVC sold separately.
Available in 12" and 6" heights.