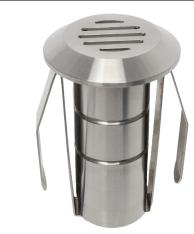

# WYNN Marker Light with Rock Guard

#### **HOUSING:**

316 marine grade stainless steel.

#### FINISH:

Polished stainless steel.

Custom powder-coated colors available.

#### LENS:

Flat tempered glass lens.