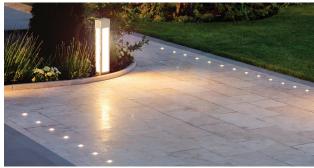

# WYNN Marker Light with Rock Guard

### **MOUNTING:**

Installs in-grade. PVC sleeve sold separately. Offered in 12" and 6".