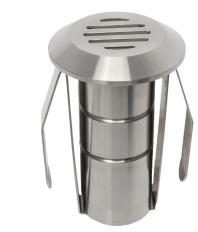

# WYNN Marker Light with Rock Guard

### **HOUSING:**

304 grade stainless steel.

#### LENS:

Flat tempered glass lens.