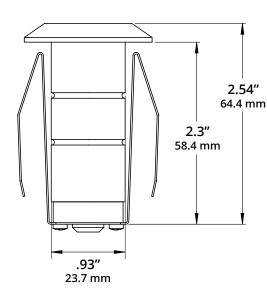

# SPECIFICATION SHEET

Type:

Model:

# WYNN Marker Light with Rock Guard

## **ORDERING CODE:**

489882

## **SPECIFICATIONS**

### **HOUSING:**

304 grade stainless steel.

#### **FINISH**

Polished stainless steel.

Custom powder-coated colors available.

#### LENS:

Flat tempered glass lens.

## **INTEGRATED LED:**

1W. 12V. 27 lumens. 1.63 VA. 3000K color temperature.

### **MOUNTING:**

Installs in-grade. PVC sleeve sold separately. Offered in 12" and 6".

#### WIRING

Pre-wired with 5' pigtail of 18/2 cable.

## **WARRANTY:**

Ten years.





Driver-over rated at 4,400 lbs.

## **DIMENSIONS:**









PVC sold separately.
Available in 12" and 6" heights.