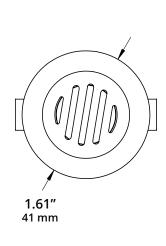

#### LENS:

Flat tempered glass lens.

## **INTEGRATED LED:**

1W. 12V. 27 lumens. 1.63 VA. 3000K color temperature.

## **DIMENSIONS:**

PVC sold separately.
Available in 12" and 6" heights.