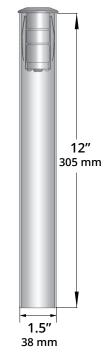

### **MOUNTING:**

Installs in-grade. PVC sleeve sold separately. Offered in 12" and 6".

## **DIMENSIONS:**

PVC sold separately.
Available in 12" and 6" heights.