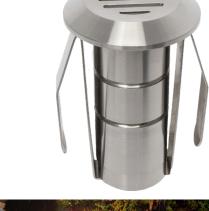

# WYNN Marker Light with Rock Guard

#### **HOUSING:**

316 marine grade stainless steel.

#### FINISH:

Polished stainless steel.

Custom powder-coated colors available.