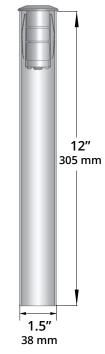

#### **MOUNTING:**

Installs in-grade. 1-9/16" opening needed to insert PVC sleeve.

PVC sleeve sold separately. Available in 12" (489889-12) and 6" (489889-6) heights.

## **DIMENSIONS:**

PVC sold separately.
Available in 12" and 6" heights.