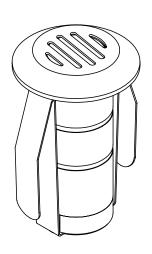

# WYNN Marker Light with Rock Guard

#### LENS:

Flat tempered glass lens.

#### **MOUNTING:**

Installs in-grade. 1-9/16" opening needed to insert PVC sleeve.

PVC sleeve sold separately. Available in 12" (489889-12) and 6" (489889-6) heights.