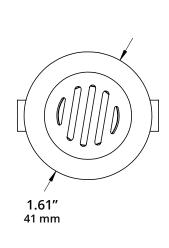

#### LENS:

Flat tempered glass lens.

#### **INTEGRATED LED:**

1W. 12V. 27 lumens. 1.63 VA at 3000K. 80 CRI.

#### **MOUNTING:**

Installs in-grade. 1-9/16" opening needed to insert PVC sleeve.

PVC sleeve sold separately. Available in 12" (489889-12) and 6" (489889-6) heights.