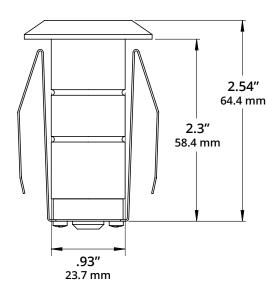

## **SPECIFICATION SHEET**

Type:

Model:

# WYNN Marker Light with Rock Guard

## **ORDERING CODE:**

489882-2700K 489882-3000K

## **SPECIFICATIONS**

#### **HOUSING:**

316 marine grade stainless steel.

#### FINISH:

Polished stainless steel.

Custom powder-coated colors available.

#### LENS:

Flat tempered glass lens.

#### **INTEGRATED LED:**

1W. 12V. 27 lumens. 1.63 VA at 3000K. 80 CRI.

#### **MOUNTING:**

Installs in-grade. 1-9/16" opening needed to insert PVC sleeve.

PVC sleeve sold separately. Available in 12" (489889-12) and 6" (489889-6) heights.

### WIRING:

Pre-wired with 5' pigtail of 18/2 cable.

#### **WARRANTY:**

Ten years.





Driver-over rated at 4,400 lbs.

## **DIMENSIONS:**









PVC sold separately.
Available in 12" and 6" heights.