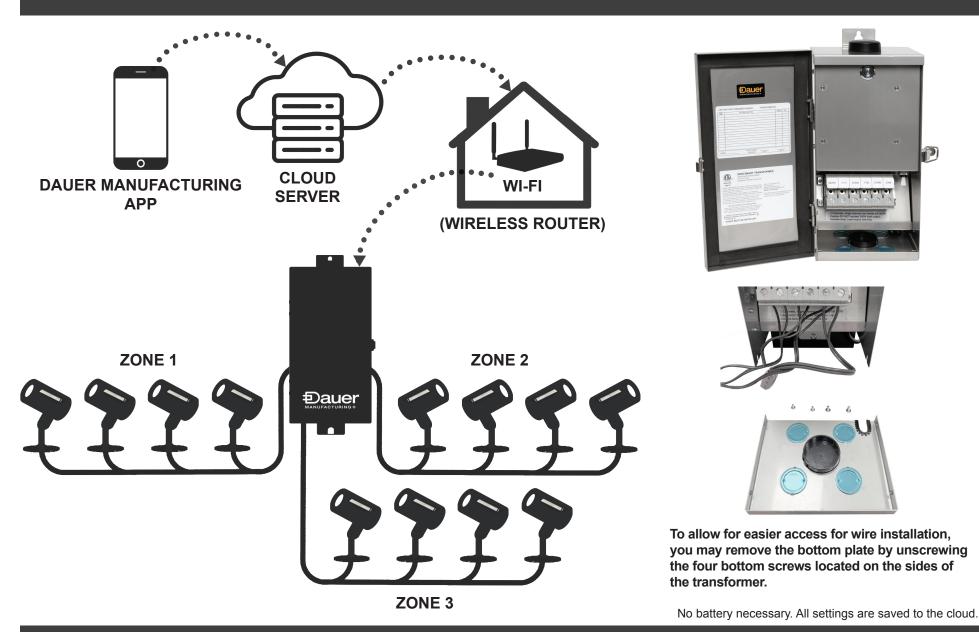

#### FEATURES:

- Smart Wi-Fi or Bluetooth landscape transformer.
- IOS, Android, Alexa and Google voice compatible.
- Angled din-rails for easy wire installation.
- 3-zone control, each zone can be programmed individually using a single unit. Settings are saved to the cloud in case of power interruption.
- Scheduling timer control options are independent per channel.
- Sunset & sunrise (digital photocell) with astronomic function.
- Clock timer on/off options.
- Digital power meter (app-specific function) allows viewing of real-time power consumption and monthly history.
- Operating temperature is -20° C to +40° C.
- Integrated short circuit and overload protection.
- Heavy-duty grounded 5' power cord.
- Suitable for wet location.