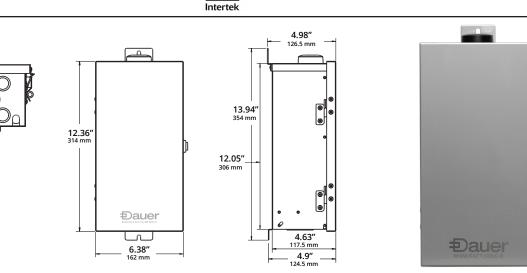

Bluetooth landscape transformer.
- IOS, Android, Alexa and Google voice compatible.
- Angled din-rails for easy wire installation.
- 3-zone control, each zone can be programmed individually using a single unit. Settings are saved to the cloud in case of power interruption.
- Scheduling timer control options are independent per channel.
- Sunset & sunrise (digital photocell) with astronomic function.
- Clock timer on/off options.
- Digital power meter (app-specific function) allows viewing of real-time power consumption and monthly history.
- Operating temperature is -20° C to +40° C.
- Integrated short circuit and overload protection.
- Heavy-duty grounded 5' power cord.
- Suitable for wet location.

#### AGENCY LISTINGS:

ETL, conforms to ANSI/UL 1838

WARRANTY:

5 years

## DIMENSIONS:







## SPECIFICATION SHEET Page 2 JARVIS 3-ZONE, 300W Smart Transformer



HQ: 10505 NW 112 Ave, Suite 18 | Miami, FL 33178 | Plant: 1430 Gould Blvd, Suite 3 | La Vergne, TN 37086 | 888.DAUER.LED DauerManufacturing.com