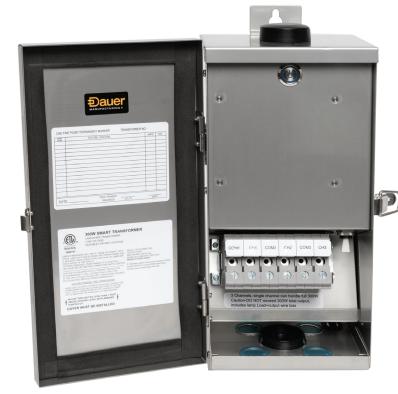

#### OUTPUT:

300W, 25A, 15V. Three channel independent zone controlled. Single channel can handle full 300W.

#### MAX RATING:

300VA max | 25A breaker.

#### HOUSING:

304 stainless steel, removable hinged door with lockable latch. Pre-punched knockouts on the bottom side.

#### FEATURES:

- Smart Wi-Fi or Bluetooth landscape transformer.
- IOS, Android, Alexa and Google voice compatible.
- Angled din-rails for easy wire installation.
- 3-zone control, each zone can be programmed individually using a single unit. Settings are saved to the cloud in case of power interruption.
- Scheduling timer control options are independent per channel.
- Sunset & sunrise (digital photocell) with astronomic function.
- Clock timer on/off options.
- Digital power meter (app-specific function) allows viewing of real-time power consumption and monthly history.
- Operating temperature is -20° C to +40° C.
- Integrated short circuit and overload protection.
- Heavy-duty grounded 5' power cord.
- Suitable for wet location.