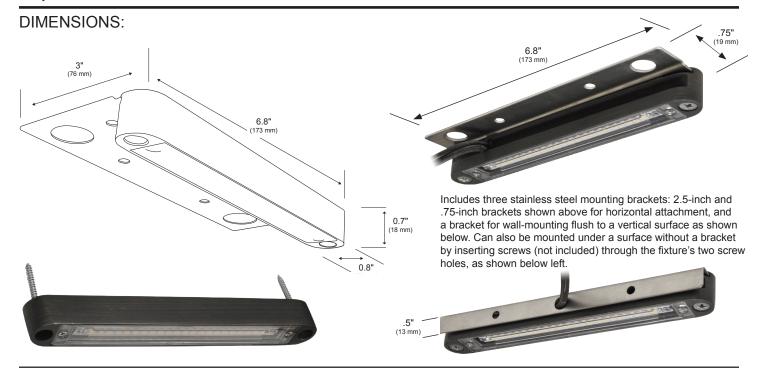

### **MOUNTING:**

Three stainless steel mounting plates facilitate mounting under a hardscape cap or flush to a wall, or mount directly with screws.