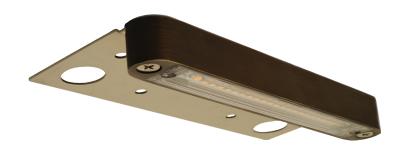

# HOUSING:

Cast brass.

## FINISH:

Weathered brass. Custom powder coated colors available.

### **MOUNTING:**

Three stainless steel mounting plates facilitate mounting under a hardscape cap or flush to a wall, or mount directly with screws.