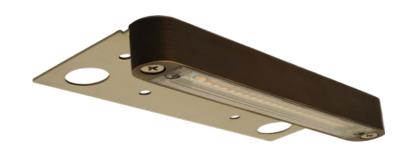

# HOUSING:

Cast brass.

### FINISH:

Weathered brass. Custom powder coated colors available.

# **MOUNTING:**

Three stainless steel mounting plates facilitate mounting under a hardscape cap or flush to a wall, or mount directly with screws.