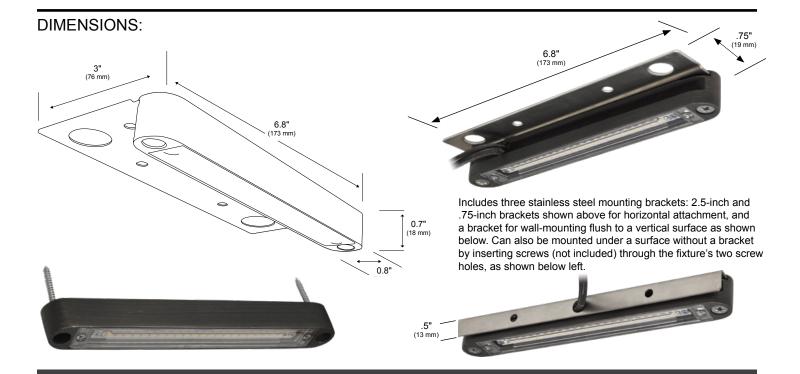

# **MOUNTING:**

Three stainless steel mounting plates facilitate mounting under a hardscape cap or flush to a wall, or mount directly with screws.