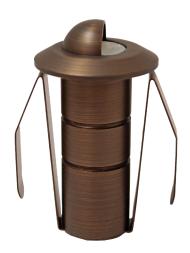

# JAGGER Marker Light with Shroud

### HOUSING:

Cast brass.

## FINISH:

Weathered brass.

Custom powder-coated colors available.

#### LENS:

Flat tempered glass lens with shrouded top.