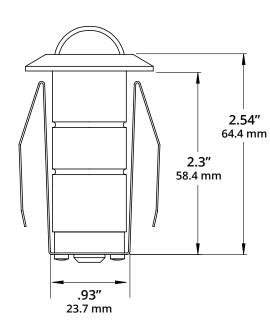

## **SPECIFICATION SHEET**

Type:

Model:

# JAGGER Marker Light with Shroud

## **ORDERING CODE:**

489874-2700K 489874-3000K

## **SPECIFICATIONS**

### HOUSING:

Cast brass.

## FINISH:

Weathered brass.

Custom powder-coated colors available.

#### LENS:

Flat tempered glass lens with shrouded top.

## **INTEGRATED LED:**

1W. 12V. 28 lumens. 1.64 VA at 3000K. 80 CRI.

#### **MOUNTING:**

Installs in-grade. PVC sleeve sold separately. Available in 12" (489889-12) and 6" (489889-6) heights.

#### WIRING

Pre-wired with 5' pigtail of 18/2 cable.

## **WARRANTY:**

Ten years.



## **DIMENSIONS:**









PVC sold separately. Available in 12" and 6" heights.