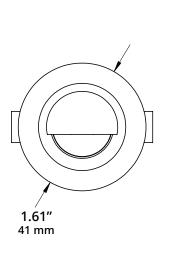

## **SPECIFICATION SHEET**

Type:

Model:

# JAGGER Marker Light with Shroud

## **ORDERING CODE:**

489874-2700K 489874-3000K

## **SPECIFICATIONS**

### HOUSING:

Cast brass.

## FINISH:

Weathered brass.

Custom powder-coated colors available.

#### LENS:

Flat tempered glass lens with shrouded top.

## **INTEGRATED LED:**

1W. 12V. 28 lumens. 1.64 VA at 3000K. 80 CRI.

#### **MOUNTING:**

Installs in-grade. PVC sleeve sold separately. Available in 12" (489889-12) and 6" (489889-6) heights.

#### WIRING

Pre-wired with 5' pigtail of 18/2 cable.

## **WARRANTY:**

Ten years.



## **DIMENSIONS:**









PVC sold separately. Available in 12" and 6" heights.