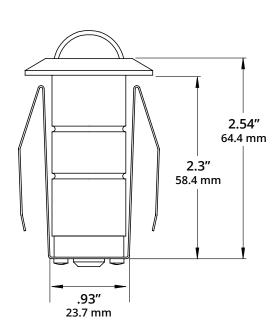

#### **MOUNTING:**

Installs in-grade. 1-9/16" opening needed to insert PVC sleeve. PVC sleeve sold separately. Available in 12" (489889-12) and 6" (489889-6) heights.

## **DIMENSIONS:**

PVC sold separately. Available in 12" and 6" heights.