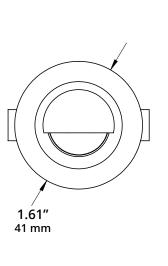

#### **MOUNTING:**

Installs in-grade. 1-9/16" opening needed to insert PVC sleeve. PVC sleeve sold separately. Available in 12" (489889-12) and 6" (489889-6) heights.