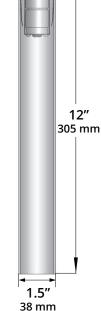

#### **MOUNTING:**

Installs in-grade. 1-9/16" opening needed to insert PVC sleeve. PVC sleeve sold separately. Available in 12" (489889-12) and 6" (489889-6) heights.

## **DIMENSIONS:**

PVC sold separately. Available in 12" and 6" heights.