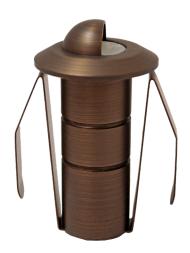

### **HOUSING:**

Cast brass.

## FINISH:

Weathered brass.

Custom powder-coated colors available.

#### LENS:

Flat tempered glass lens with shrouded top.