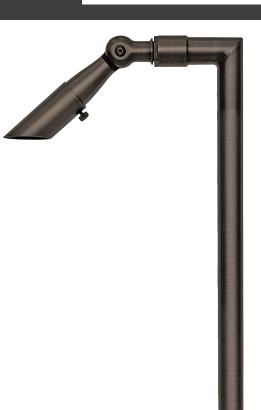

## DAVOS ALUMINUM INTEGRATED Path Light

#### HOUSING:

Cast aluminum. Adjustable shrouds with tension screws.

#### FINISH:

Architectural bronze. Custom powder coated colors available.