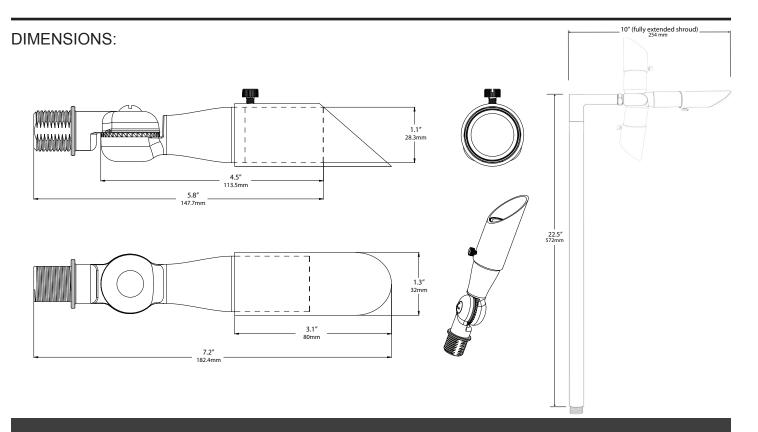

#### HOUSING:

Cast aluminum. Adjustable shrouds with tension screws.

#### **MOUNTING:**

Stem threaded with 1/2" NPT. Heavy-duty slotted composite stake included. May be mounted into threaded hubs in junction boxes or mounting accessories.