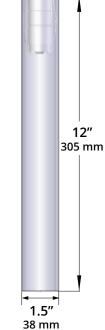

#### **MOUNTING:**

Installs in-grade. PVC sleeve sold separately. Available in 12" (489889-12) and 6" (489889-6) heights.

## **DIMENSIONS:**

PVC sold separately. Available in 12" and 6" heights.