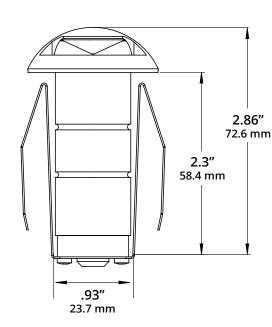

## SPECIFICATION SHEET

Type:

Model:

# **ELLIE Marker Light with 1-Direction Shroud**

## **ORDERING CODE:**

489883-2700K 489883-3000K

## **SPECIFICATIONS**

#### **HOUSING:**

316 marine grade stainless steel.

#### FINISH:

Polished stainless steel.

Custom powder-coated colors available.

## LENS:

Flat tempered glass lens with shrouded top.

#### **INTEGRATED LED:**

1W. 12V. 28 lumens. 1.64 VA at 3000K. 80 CRI.

#### **MOUNTING:**

Installs in-grade. PVC sleeve sold separately. Available in 12" (489889-12) and 6" (489889-6) heights.

#### WIRING

Pre-wired with 5' pigtail of 18/2 cable.

#### **WARRANTY:**

Ten years.





Drive-over rated at 4,400 lbs.

## **DIMENSIONS:**









PVC sold separately. Available in 12" and 6" heights.