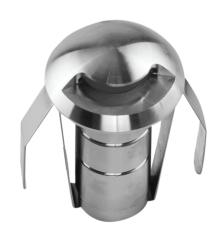

# **ELLIE Marker Light with 1-Direction Shroud**

#### **HOUSING:**

316 marine grade stainless steel.

#### FINISH:

Polished stainless steel.

Custom powder-coated colors available.

## LENS:

Flat tempered glass lens with shrouded top.