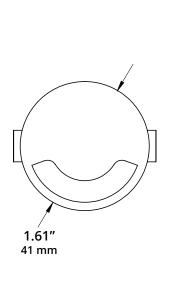

## SPECIFICATION SHEET

Type:

Model:

# **ELLIE Marker Light with 1-Direction Shroud**

## **ORDERING CODE:**

489883-2700K 489883-3000K

## **SPECIFICATIONS**

#### **HOUSING:**

316 marine grade stainless steel.

#### FINISH:

Polished stainless steel.

Custom powder-coated colors available.

## LENS:

Flat tempered glass lens with shrouded top.

#### **INTEGRATED LED:**

1W. 12V. 28 lumens. 1.64 VA at 3000K. 80 CRI.

#### **MOUNTING:**

Installs in-grade. PVC sleeve sold separately. Available in 12" (489889-12) and 6" (489889-6) heights.

#### WIRING

Pre-wired with 5' pigtail of 18/2 cable.

#### **WARRANTY:**

Ten years.





Drive-over rated at 4,400 lbs.

## **DIMENSIONS:**









PVC sold separately. Available in 12" and 6" heights.