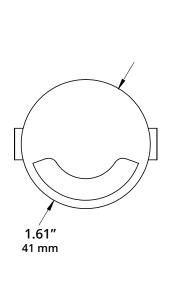

### **MOUNTING:**

Installs in-grade. 1-9/16" opening needed to insert PVC sleeve.

PVC sleeve sold separately. Available in 12" (489889-12) and 6" (489889-6) heights.

## **DIMENSIONS:**

PVC sold separately. Available in 12" and 6" heights.