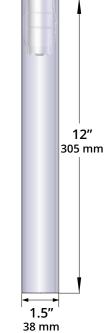

### **MOUNTING:**

Installs in-grade. 1-9/16" opening needed to insert PVC sleeve.

PVC sleeve sold separately. Available in 12" (489889-12) and 6" (489889-6) heights.

## **DIMENSIONS:**

PVC sold separately. Available in 12" and 6" heights.