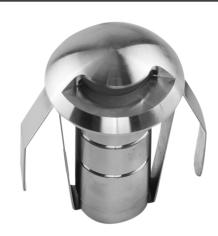

# **ELLIE Marker Light with 1-Direction Shroud**

#### **HOUSING:**

316 marine grade stainless steel.

### FINISH:

Polished stainless steel.

Custom powder-coated colors available.

## LENS:

Flat tempered glass lens with shrouded top.