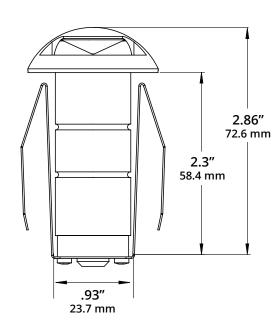

## SPECIFICATION SHEET

Type:

Model:

# **ELLIE Marker Light with 1-Direction Shroud**

## **ORDERING CODE:**

489883-2700K 489883-3000K

## **SPECIFICATIONS**

#### **HOUSING:**

316 marine grade stainless steel.

### FINISH:

Polished stainless steel.

Custom powder-coated colors available.

## LENS:

Flat tempered glass lens with shrouded top.

### **INTEGRATED LED:**

1W. 12V. 28 lumens. 1.64 VA at 3000K. 80 CRI.

### **MOUNTING:**

Installs in-grade. 1-9/16" opening needed to insert PVC sleeve.

PVC sleeve sold separately. Available in 12" (489889-12) and 6" (489889-6) heights.

### WIRING:

Pre-wired with 5' pigtail of 18/2 cable.

#### **WARRANTY**:

Ten years.





Drive-over rated at 4,400 lbs.

## **DIMENSIONS:**









PVC sold separately. Available in 12" and 6" heights.