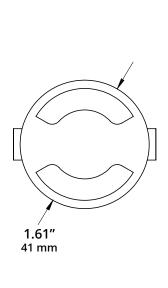

## SPECIFICATION SHEET

Type:

Model:

# SENARA Marker Light with 2-Direction Shroud

## **ORDERING CODE:**

489884-2700K 489884-3000K

## **SPECIFICATIONS**

#### **HOUSING:**

316 marine grade stainless steel.

#### FINISH:

Polished stainless steel.

Custom powder-coated colors available.

#### LENS:

Flat tempered glass lens with shrouded top.

## **INTEGRATED LED:**

1W. 12V. 28 lumens. 1.64 VA at 3000K. 80 CRI.

## **MOUNTING:**

Installs in-grade. PVC sleeve sold separately. Available in 12" (489889-12) and 6" (489889-6) heights.

#### WIRING

Pre-wired with 5' pigtail of 18/2 cable.

## **WARRANTY:**

Ten years.





Drive-over rated at 4,400 lbs.

## **DIMENSIONS:**









PVC sold separately. Available in 12" and 6" heights.