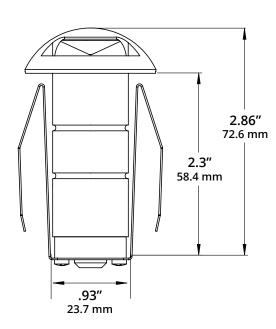

## SPECIFICATION SHEET

Type:

Model:

# SENARA Marker Light with 2-Direction Shroud

## **ORDERING CODE:**

489884-2700K 489884-3000K

## **SPECIFICATIONS**

#### **HOUSING:**

316 marine grade stainless steel.

#### FINISH:

Polished stainless steel.

Custom powder-coated colors available.

#### LENS:

Flat tempered glass lens with shrouded top.

## **INTEGRATED LED:**

1W. 12V. 28 lumens. 1.64 VA at 3000K. 80 CRI.

## **MOUNTING:**

Installs in-grade. PVC sleeve sold separately. Available in 12" (489889-12) and 6" (489889-6) heights.

#### WIRING

Pre-wired with 5' pigtail of 18/2 cable.

## **WARRANTY:**

Ten years.





Drive-over rated at 4,400 lbs.

## **DIMENSIONS:**









PVC sold separately. Available in 12" and 6" heights.