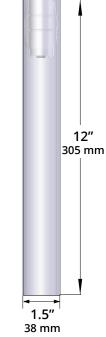

## **MOUNTING:**

Installs in-grade. PVC sleeve sold separately. Available in 12" (489889-12) and 6" (489889-6) heights.

## **DIMENSIONS:**

PVC sold separately. Available in 12" and 6" heights.