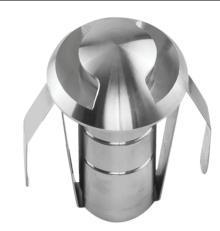

#### **HOUSING:**

316 marine grade stainless steel.

#### FINISH:

Polished stainless steel.

Custom powder-coated colors available.

#### LENS:

Flat tempered glass lens with shrouded top.