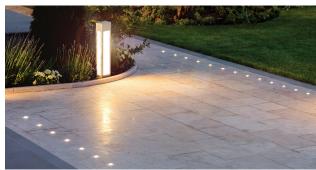

## SPECIFICATION SHEET

Type:

Model:

# SENARA Marker Light with 2-Direction Shroud

## **ORDERING CODE:**

489884-2700K 489884-3000K

## **SPECIFICATIONS**

#### **HOUSING:**

316 marine grade stainless steel.

#### FINISH:

Polished stainless steel.

Custom powder-coated colors available.

#### LENS:

Flat tempered glass lens with shrouded top.

## **INTEGRATED LED:**

1W. 12V. 28 lumens. 1.64 VA at 3000K. 80 CRI.

## **MOUNTING:**

Installs in-grade. PVC sleeve sold separately. Available in 12" (489889-12) and 6" (489889-6) heights.

#### WIRING

Pre-wired with 5' pigtail of 18/2 cable.

## **WARRANTY:**

Ten years.





Drive-over rated at 4,400 lbs.

## **DIMENSIONS:**









PVC sold separately. Available in 12" and 6" heights.