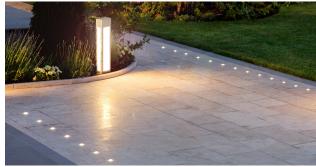

# SPECIFICATION SHEET

Type:

Model:

# SENARA Marker Light with 2-Direction Shroud

### **ORDERING CODE:**

489884-2700K 489884-3000K

### **SPECIFICATIONS**

#### **HOUSING:**

316 marine grade stainless steel.

#### FINISH:

Polished stainless steel.

Custom powder-coated colors available.

#### LENS:

Flat tempered glass lens with shrouded top.

#### **INTEGRATED LED:**

1W. 12V. 28 lumens. 1.64 VA at 3000K. 80 CRI.

#### **MOUNTING:**

Installs in-grade. 1-9/16" opening needed to insert PVC sleeve.

PVC sleeve sold separately. Available in 12" (489889-12) and 6" (489889-6) heights.

#### WIRING

Pre-wired with 5' pigtail of 18/2 cable.

#### **WARRANTY**:

Ten years.





Drive-over rated at 4,400 lbs.

## **DIMENSIONS:**









PVC sold separately.
Available in 12" and 6" heights.