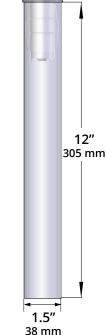

#### **MOUNTING:**

Installs in-grade. 1-9/16" opening needed to insert PVC sleeve.

PVC sleeve sold separately. Available in 12" (489889-12) and 6" (489889-6) heights.

## **DIMENSIONS:**

PVC sold separately.
Available in 12" and 6" heights.