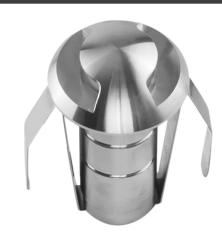

# SENARA Marker Light with 2-Direction Shroud

#### **HOUSING:**

316 marine grade stainless steel.

#### FINISH:

Polished stainless steel.

Custom powder-coated colors available.

#### LENS:

Flat tempered glass lens with shrouded top.