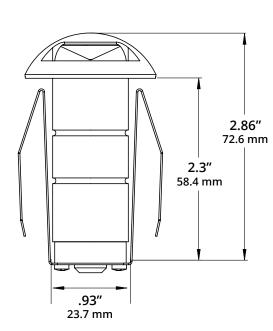

# SPECIFICATION SHEET

Type:

Model:

# SENARA Marker Light with 2-Direction Shroud

### **ORDERING CODE:**

489884-2700K 489884-3000K

### **SPECIFICATIONS**

#### **HOUSING:**

316 marine grade stainless steel.

#### FINISH:

Polished stainless steel.

Custom powder-coated colors available.

#### LENS:

Flat tempered glass lens with shrouded top.

#### **INTEGRATED LED:**

1W. 12V. 28 lumens. 1.64 VA at 3000K. 80 CRI.

#### **MOUNTING:**

Installs in-grade. 1-9/16" opening needed to insert PVC sleeve.

PVC sleeve sold separately. Available in 12" (489889-12) and 6" (489889-6) heights.

#### WIRING

Pre-wired with 5' pigtail of 18/2 cable.

#### **WARRANTY**:

Ten years.





Drive-over rated at 4,400 lbs.

## **DIMENSIONS:**









PVC sold separately.
Available in 12" and 6" heights.