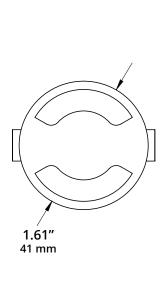

# SPECIFICATION SHEET

Type:

Model:

# SENARA Marker Light with 2-Direction Shroud

### **ORDERING CODE:**

489884-2700K 489884-3000K

### **SPECIFICATIONS**

#### **HOUSING:**

316 marine grade stainless steel.

#### FINISH:

Polished stainless steel.

Custom powder-coated colors available.

#### LENS:

Flat tempered glass lens with shrouded top.

#### **INTEGRATED LED:**

1W. 12V. 28 lumens. 1.64 VA at 3000K. 80 CRI.

#### **MOUNTING:**

Installs in-grade. 1-9/16" opening needed to insert PVC sleeve.

PVC sleeve sold separately. Available in 12" (489889-12) and 6" (489889-6) heights.

#### WIRING

Pre-wired with 5' pigtail of 18/2 cable.

#### **WARRANTY**:

Ten years.





Drive-over rated at 4,400 lbs.

## **DIMENSIONS:**









PVC sold separately.
Available in 12" and 6" heights.