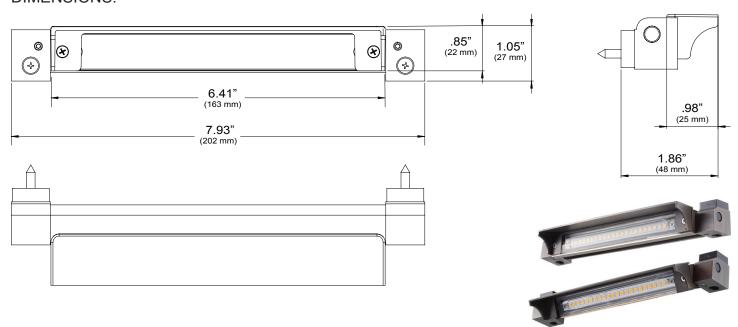

Weathered brass. Custom powder coated colors available.

#### **INTEGRATED LED:**

LED array, 2W. 12V. 140 lumens. 1.54VA at 2700K. 1.51VA at 3000K. Dimmable. 80 CRI. LED array. 4W. 12V. 280 lumens. 3.49VA at 2700K, 3.64VA at 3000K. Dimmable. 80 CRI.

Factory installed clear lens plus three interchangeable,

high-impact polycarbonate lenses included.

#### **LIGHT OUTPUT:**

Control your light output by swaping the following lenses:

- · Factory installed clear lens: 156 lumens.
- Lightly frosted lens: Achieve 33% lumen reduction (103 lm).
- Heavier frosted lens: Achieve 50% lumen reduction (78 lm).
- Amber lens: Achieve 60% lumen reduction (62 lm) for a dramatic ultra-warm effect.

#### WIRING:

Pre-wired with a 5' 18/2 cable.

#### **WARRANTY**:

Ten years.







### **DIMENSIONS:**