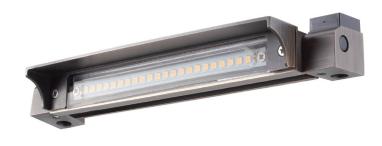

## AXLE Integrated LED Hardscape with Rotatable Shroud

# **HOUSING:**

Cast brass.

#### FINISH:

Weathered brass. Custom powder coated colors available.

#### **INTEGRATED LED:**

LED array, 2W. 12V. 140 lumens. 1.54VA at 2700K. 1.51VA at 3000K. Dimmable. 80 CRI. LED array. 4W. 12V. 280 lumens. 3.49VA at 2700K, 3.64VA at 3000K. Dimmable. 80 CRI.

Factory installed clear lens plus three interchangeable,