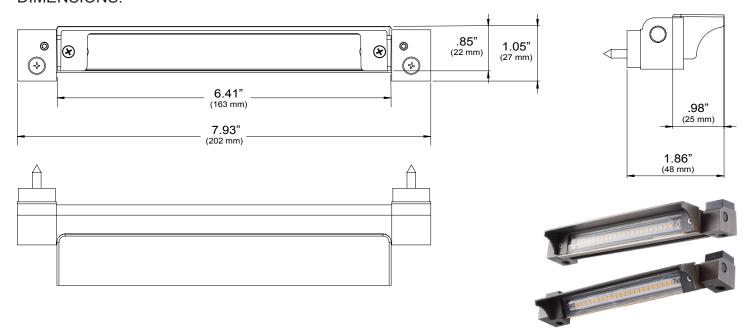

egrated LED Hardscape with Rotatable Shroud

## **ORDERING CODE:**

490085-2W-2700K 490085-4W-2700K 490085-2W-3000K 490085-4W-3000K

### **SPECIFICATIONS**

## HOUSING:

Cast brass.

### FINISH:

Weathered brass. Custom powder coated colors available.

### **INTEGRATED LED:**

LED array. 2W. 12V. 140 lumens. 1.54VA at 2700K. 1.51VA at 3000K. Dimmable. 80 CRI. LED array. 4W. 12V. 280 lumens. 3.49VA at 2700K, 3.64VA at 3000K. Dimmable. 80 CRI.

#### LENS:

Factory installed clear lens plus one lightly frosted lens included.

### **LIGHT OUTPUT:**

Control your light output by swaping the following lenses:

• Lightly frosted lens: Achieve 33% lumen reduction (103 lm).

#### WIRING

Pre-wired with a 5' 18/2 cable.

### **WARRANTY**:

Ten years.





CUL) US LISTED E233194

## **DIMENSIONS:**