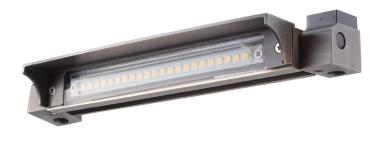

# AXLE Integrated LED Hardscape with Rotatable Shroud

## HOUSING:

Cast brass.

### FINISH:

Weathered brass. Custom powder coated colors available.

### **INTEGRATED LED:**

LED array. 2W. 12V. 140 lumens. 1.54VA at 2700K. 1.51VA at 3000K. Dimmable. 80 CRI. LED array. 4W. 12V. 280 lumens. 3.49VA at 2700K, 3.64VA at 3000K. Dimmable. 80 CRI.

#### LENS:

Factory installed clear lens plus one lightly frosted lens included.