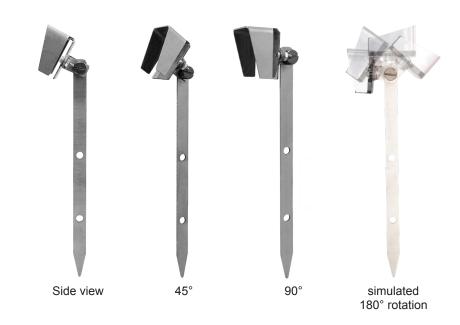

## MICRO STAKE AND SHROUD FOR BETSY SUBMERSIBLE INTEGRATED UNDER-RAIL LIGHT

## **SPECIFICATIONS**

**MATERIALS:** 

Aluminum

FINISH:

Black powder coat

**WARRANTY**:

Ten years

When the job calls for a small and discrete light source, the Betsy is an excellent choice. To make it even more versatile you can pair it up with our micro stake & shroud accessory for added light shielding and mounting flexibility.