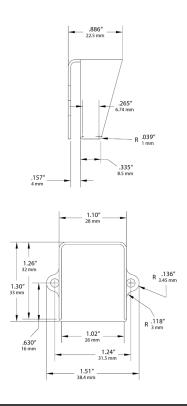

| SPE |     | $I \cap AT$ | $\square$ | CLI   | 36 |
|-----|-----|-------------|-----------|-------|----|
| SEL | OII |             | IUI       | اا ال |    |

Type:

Model:

## MICRO STAKE AND SHROUD FOR BETSY SUBMERSIBLE INTEGRATED UNDER-RAIL LIGHT

## **ORDERING CODE:**

490199

## **SPECIFICATIONS**

**MATERIALS:** 

Aluminum

FINISH:

Black powder coat

**WARRANTY**:

Ten years

When the job calls for a small and discrete light source, the Betsy is an excellent choice. To make it even more versatile you can pair it up with our micro stake & shroud accessory for added light shielding and mounting flexibility.



## **DIMENSIONS:**