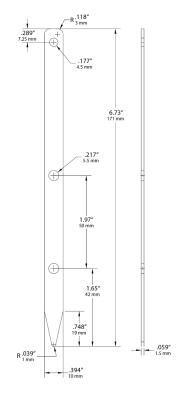

| SPE |     | $I \cap AT$ | $\square$ | CLI   | 36 |
|-----|-----|-------------|-----------|-------|----|
| SEL | OII |             | IUI       | اا ال |    |

Type:

Model:

## MICRO STAKE AND SHROUD FOR BETSY SUBMERSIBLE INTEGRATED UNDER-RAIL LIGHT

## **ORDERING CODE:**

490199

## **SPECIFICATIONS**

**MATERIALS:** 

Aluminum

FINISH:

Black powder coat

**WARRANTY**:

Ten years

When the job calls for a small and discrete light source, the Betsy is an excellent choice. To make it even more versatile you can pair it up with our micro stake & shroud accessory for added light shielding and mounting flexibility.



## **DIMENSIONS:**