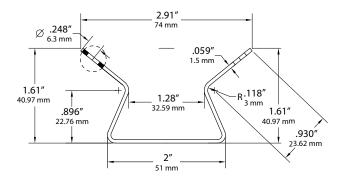

# **SPECIFICATION SHEET**

Type:

Model:

## CABANA CORNER MOUNT

#### **ORDERING CODE:**

490198

#### **SPECIFICATIONS**

#### **HOUSING:**

Aluminum housing

#### FINISH:

Powder-coated bronze finish.

Custom powder coated colors available.

#### **MOUNTING:**

4 1/4-inch screw holes.

#### **WARRANTY**:

Lifetime.



This 90 degree corner mount bracket is an excellent solution when the job requires to corner mount our Cabana wall sconce. It perfectly mounts to vertical exterior walls such as beams or wall corners. It is powder coated in a bronze color to seamlessly match your typical screen enclosures. Other custom colors are available.

### **DIMENSIONS:**