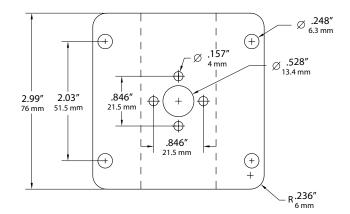

# **SPECIFICATION SHEET**

Type:

Model:

## CABANA CORNER MOUNT

#### **ORDERING CODE:**

490198

#### **SPECIFICATIONS**

#### **HOUSING:**

Aluminum housing

#### FINISH:

Powder-coated bronze finish.

Custom powder coated colors available.

#### **MOUNTING:**

4 1/4-inch screw holes.

#### **WARRANTY**:

Lifetime.



This 90 degree corner mount bracket is an excellent solution when the job requires to corner mount our Cabana wall sconce. It perfectly mounts to vertical exterior walls such as beams or wall corners. It is powder coated in a bronze color to seamlessly match your typical screen enclosures. Other custom colors are available.

### **DIMENSIONS:**