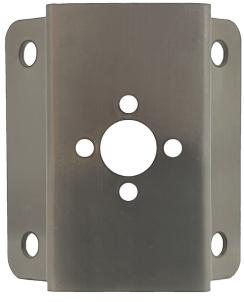

## CABANA CORNER MOUNT

#### **WARRANTY**:

Lifetime.

This 90 degree corner mount bracket is an excellent solution when the job requires to corner mount our Cabana wall sconce. It perfectly mounts to vertical exterior walls such as beams or wall corners. It is powder coated in a bronze color to seamlessly match your typical screen enclosures. Other custom colors are available.