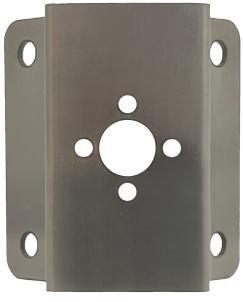

## CABANA CORNER MOUNT

#### **WARRANTY**:

Lifetime.

This 90 degree corner mount bracket is an excellent solution when the job requires to corner mount our Cabana wall sconce. It perfectly mounts to vertical exterior walls such as beams or wall corners. It is powder coated in a bronze color to seamlessly match your typical screen enclosures. Other custom colors are available.