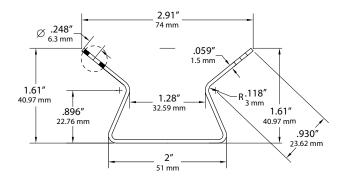

# **SPECIFICATION SHEET**

Type:

Model:

## CABANA CORNER MOUNT

#### **ORDERING CODE:**

490198

### **SPECIFICATIONS**

#### **HOUSING:**

Steel housing

#### FINISH:

Powder-coated bronze finish.

Custom powder coated colors available.

### **MOUNTING:**

4 1/4-inch screw holes.

#### **WARRANTY**:

Lifetime.



This 90 degree corner mount bracket is an excellent solution when the job requires to corner mount our Cabana wall sconce. It perfectly mounts to vertical exterior walls such as beams or wall corners. It is powder coated in a bronze color to seamlessly match your typical screen enclosures. Other custom colors are available.

## **DIMENSIONS:**