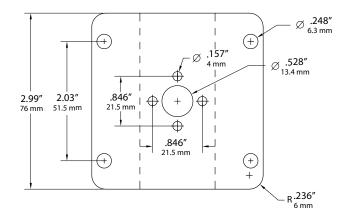

# **SPECIFICATION SHEET**

Type:

Model:

## CABANA CORNER MOUNT

#### **ORDERING CODE:**

490198

### **SPECIFICATIONS**

#### **HOUSING:**

Steel housing

#### FINISH:

Powder-coated bronze finish.

Custom powder coated colors available.

### **MOUNTING:**

4 1/4-inch screw holes.

#### **WARRANTY**:

Lifetime.



This 90 degree corner mount bracket is an excellent solution when the job requires to corner mount our Cabana wall sconce. It perfectly mounts to vertical exterior walls such as beams or wall corners. It is powder coated in a bronze color to seamlessly match your typical screen enclosures. Other custom colors are available.

## **DIMENSIONS:**