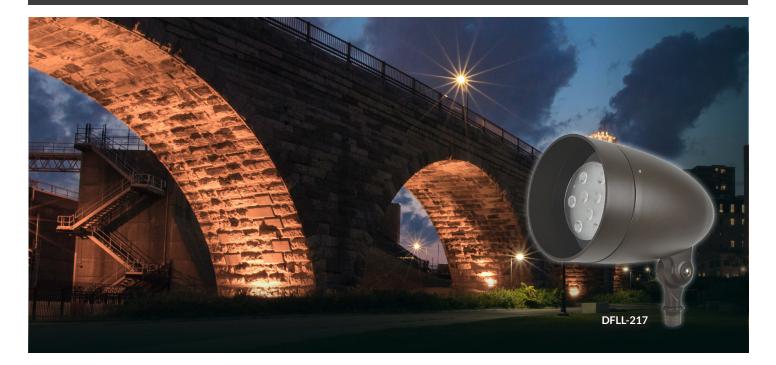

## PRODUCT OVERVIEW/DFLL-217

These LED lights have transformed the landscape lighting environment. Utilizing performance optics and long lasting driver, these landscape lights will last for years to come. With various optical lenses, this luminaire can provide a narrow beam or wide beam, allowing the fixture to fit into any environment.

### **SPECIFICATION**

|  | Model No.        | ١ | DFLL-217/HH | DFLL-217/HG*** | DFLL-217/HV*** |
|--|------------------|---|-------------|----------------|----------------|
|  | System watts     | ١ | 20          |                |                |
|  | Lumen<br>Output  | • | 2100 lm**   |                |                |
|  | Color            | ١ | 5000K       |                |                |
|  | Beam<br>Spread   | ١ | 20°         |                |                |
|  | MA               | • | 480MA       |                |                |
|  | Input<br>Voltage | ١ | 120~277V    |                |                |
|  | CRI              | • | 70+         |                |                |
|  | Starting<br>Temp | • | -40°C       |                |                |
|  | Equivalent       | ١ | 100W MH     |                |                |
|  |                  |   |             |                |                |