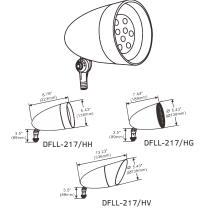

Optional mounting and Kelvin color\* with adder.

### **SPECIFICATION**

|  | Model No.        | ١ | DFLL-217/HH | DFLL-217/HG*** | DFLL-217/HV*** |
|--|------------------|---|-------------|----------------|----------------|
|  | System watts     | ١ | 20          |                |                |
|  | Lumen<br>Output  | • | 2100 lm**   |                |                |
|  | Color            | ١ | 5000K       |                |                |
|  | Beam<br>Spread   | ١ | 20°         |                |                |
|  | MA               | • | 480MA       |                |                |
|  | Input<br>Voltage | ١ | 120~277V    |                |                |
|  | CRI              | • | 70+         |                |                |
|  | Starting<br>Temp | • | -40°C       |                |                |
|  | Equivalent       | ١ | 100W MH     |                |                |
|  |                  |   |             |                |                |