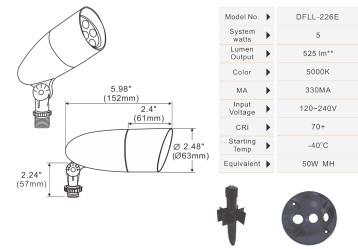

# **SPECIFICATION**

Available Options DFLL-226E PVC Pipe DFLL-226E Electrical Plate

\* Different LED Kelvin temperature available with 4-6 week lead time. Please call for a quote.
\*\* DISCLAIMER: This test report was produced in accordance with IES LM-79 photometric testing protocol for luminaires, using a single representative test fixture.
Actual production units may vary from the values reported here by up to +10%.