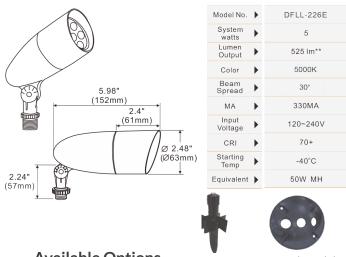

## **SPECIFICATION**

Available Options DFLL-226E PVC Pipe DFLL-226E Electrical Plate