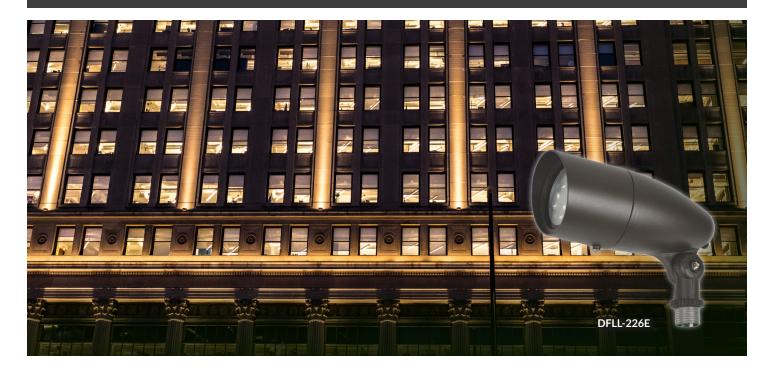

# LED FLOOD LIGHT **SHELBY**

# PRODUCT OVERVIEW/DFLL-226E

These LED lights have transformed the landscape lighting environment. Utilizing performance optics and long lasting driver, these landscape lights will last for years to come. With various optical lenses, this luminaire can provide a narrow beam or wide beam, allowing the fixture to fit into any environment.