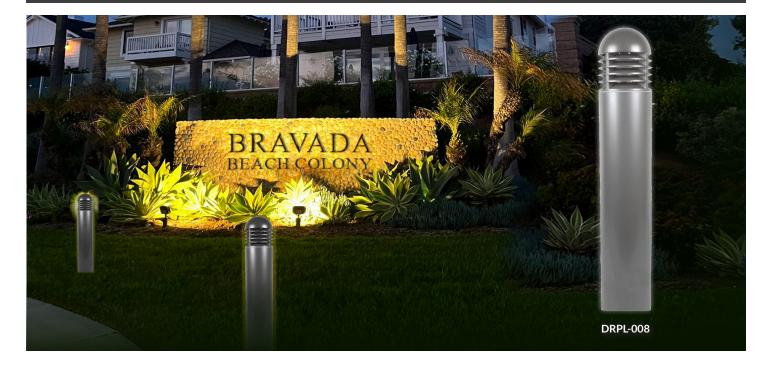

## PRODUCT OVERVIEW/DRPL-008

This attractive, newly redesigned heavy-duty bollard features an aluminum housing, providing corrosion and tamper resistance. Ideal for lighting pedestrian walkways, as well as accenting the exterior grounds of office and apartment buildings, hotel and parks. A solid foundation withstands the elements, driver options work in even the worst weather conditions.