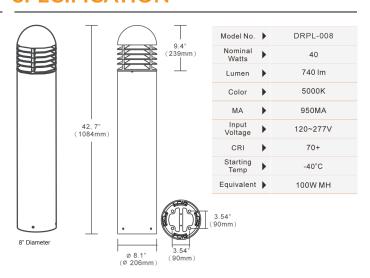

ptions work in even the worst weather conditions.





Optional mounting and Kelvin color\* with adder.

## **KEY FEATURES**

#### LISTING

■ UL- and CUL-listed for wet locations

### **HOUSING**

- Consisting of an extruded aluminium alloy body
- Standard 4kV Surge

#### **FINISH**

■ UV stabilized powder coated finish

#### **LENS**

- High-impact polycarbonate diffuser
- **OPTIONS**
- Anodized aluminum reflector
- Finish Bronze

# \* Different LED Kelvin temperature available with 4-6 week lead time. Please call for a quote. \*\* DISCLAIMER: This test report was produced in accordance with IES LM-79 photometric testing protocol for luminaires, using a single representative test fixture. Actual production units may vary from the values reported here by up to +10%.

## **SPECIFICATION**