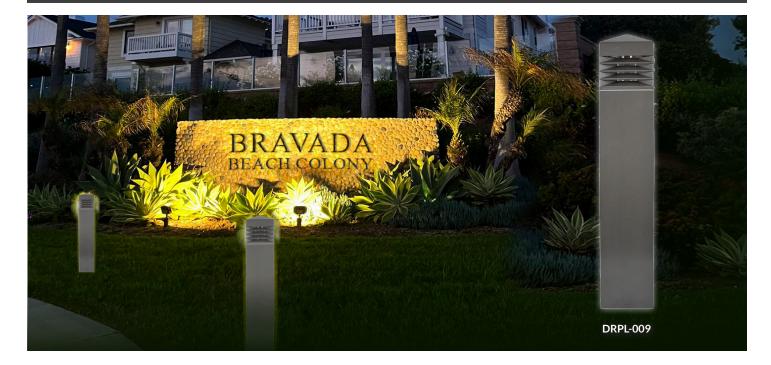

# PRODUCT OVERVIEW/DRPL-009

This attractive, newly redesigned heavy-duty bollard features an aluminum housing, providing corrosion and tamper resistance. Ideal for lighting pedestrian walkways, as well as accenting the exterior grounds of office and apartment buildings, hotel and parks. A solid foundation withstands the elements, driver options work in even the worst weather conditions.