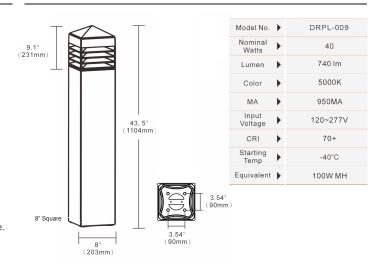

s, driver options work in even the worst weather conditions.





Optional mounting and Kelvin color\* with adder.

# **KEY FEATURES**

## LISTING

■ UL- and CUL-listed for wet locations

## **HOUSING**

- Consisting of an extruded aluminium alloy body
- Standard 4kV Surge

## **FINISH**

■ UV stabilized powder coated finish

## **LENS**

- High-impact polycarbonate diffuser OPTIONS
- Anodized aluminum reflector ■ Finish - Bronze
- \* Different LED Kelvin temperature available with 4-6 week lead time. Please call for a quote.
  \*\* DISCLAIMER: This test report was produced in accordance with IES LM-79 photometric testing protocol for luminaires, using a single representative test fixture.

Actual production units may vary from the values reported here by up to +10%.

# **SPECIFICATION**