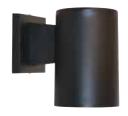

#### OUTDOOR WALL SCONCES

ASTON

COTTAGE

CYLINDER (DIRECT/INDIRECT)

DFD134

DFD135

#### OUTDOOR WALL SCONCES

DFD134

DFD135

DFD154

DLED-3815W (3")

DLED-4425W (4")

DLED-6040W (6")

SHEPARD BELLE