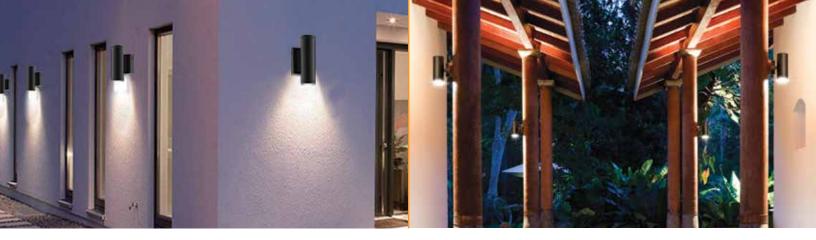

#### OUTDOOR WALL SCONCES

ASTON

COTTAGE

CYLINDER (DIRECT/INDIRECT)

DFD134

DFD135

#### OUTDOOR WALL SCONCES

DFD134

DFD135

DFD154

DLED-3815W (3")

DLED-4425W (4")

DLED-6040W (6")

SHEPARD BELLE