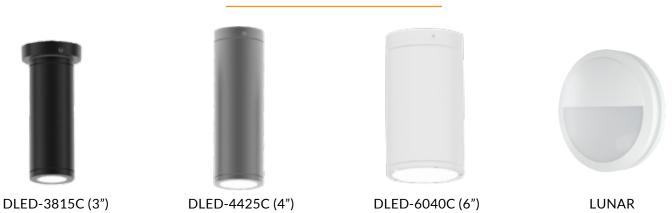

ions that inspire confidence and elevate every space.





#### ACCENT LIGHTS



DFR01 SERIES



GIBSON



SHELBY



SHERWOOD



TEMPEST

# AREA LIGHTS



DAL04 SERIES (TIER 2)



DALG5 SERIES



DALG6 SERIES



DALG8 SERIES





ATWATER



DBL01 SERIES



CENTER-SQUARE LANTERN



**BEACH CLUB** 



CENTER-SQUARE



CENTER-SQUARE POST TOP





CONRAD



CURVACEOUS



DECO DRIVE



CRAWLEY



D-VINE



DUKE





DUNBAR



GARDEN OF ZEN



JADE



KINGSLEY



MELROSE



REMINGTON



SAILBOAT



SAUSALITO





SINCLAIR



SWIRLS



SPENCER



TIBURON



SUNNY MOON



TURNBERRY



ХО



YIN YANG KOI



#### CABLE SUSPENSION MOUNTS



DLED-3815P (3")



DLED-4425P (4")

DLED-6040P (6")

### CANOPY LIGHTS







DCP03 SERIES (CIRCULAR)

DCP05 SERIES (SQUARE)

PROTEK

### CEILING/SURFACE MOUNTS





#### DUSK TO DAWN



DDDG5 SERIES

### FLOOD LIGHTS



DFD07 SERIES (TIER 2 - FLAT)



DFDG9 SERIES (FLAT)



#### TRADITIONAL DFD08 SERIES



DFDG11 SERIES



#### HIGH BAYS







DHB02 SERIES

DHB04 SERIES

DHB05 SERIES (V1)



DHB06 SERIES



DMLHG4 SERIES (DLC PREMIER LINEAR)



DHBG8 SERIES



DMLHG6 SERIES (LINEAR HIGH BAY)



#### INDOOR CEILING MOUNTS



DECORATIVE DRUM



DESIGNER CLOSET







DRUM 11"

DRUM 14"

MALIBU





MUSHROOM 11"

MUSHROOM 14"



#### INDOOR VANITY LIGHTS



DDHS SERIES



DDSQ SERIES

LINEAR FIXTURES



**DLED-WL SERIES** 



DLFG2 SERIES



DVTG3 SERIES (LINEAR LIGHT)



#### OUTDOOR WALL SCONCES



ASTON



COTTAGE



CYLINDER (DIRECT/INDIRECT)



DFD134



DFD135



#### OUTDOOR WALL SCONCES



DFD134



DFD135







DFD154

DLED-3815W (3")

DLE