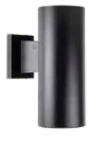

#### OUTDOOR WALL SCONCES

ASTON

COTTAGE

CYLINDER (DIRECT/INDIRECT)

DFD134

DFD135

#### OUTDOOR WALL SCONCES

DFD134

DFD135

DFD154

DLED-3815W (3")

DLED-4425W (4")

DLED-6040W (6")

SHEPARD BELLE