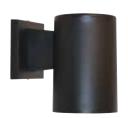

#### OUTDOOR WALL SCONCES

ASTON

COTTAGE

CYLINDER (DIRECT/INDIRECT)

DFD134

DFD135

#### OUTDOOR WALL SCONCES

DFD134

DFD135

DFD154

DLED-3815W (3")

DLED-4425W (4")

DLED-6040W (6")

SHEPARD BELLE