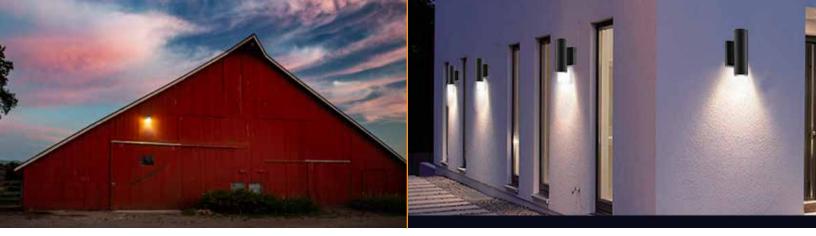

#### OUTDOOR WALL SCONCES

ASTON

COTTAGE

CYLINDER (DIRECT/INDIRECT)

DFD134

DFD135

#### OUTDOOR WALL SCONCES

DFD134

DFD135

DFD154

DLED-3815W (3")

DLED-4425W (4")

DLED-6040W (6")

SHEPARD BELLE