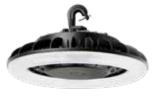

#### **DOWNLIGHTS**

ROUND SLIM DOWNLIGHT SERIES IV SCCT | 3" - 4" - 6"

HIGH BAYS

DHB02 SERIES DHB04 SERIES

B04 SERIES DHB05 SERIES (V1)

**DHB06 SERIES** 

**DHBG8 SERIES** 

DMLHG4 SERIES (DLC PREMIER LINEAR)