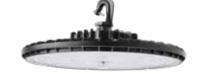

#### **DOWNLIGHTS**

ROUND SLIM DOWNLIGHT SERIES IV SCCT | 3" - 4" - 6"

HIGH BAYS

DHB02 SERIES DHB04 SERIES

B04 SERIES DHB05 SERIES (V1)

**DHB06 SERIES** 

**DHBG8 SERIES** 

DMLHG4 SERIES (DLC PREMIER LINEAR)