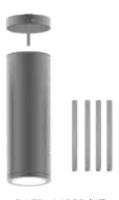

#### **CANOPY LIGHTS**

DCP03 SERIES (CIRCULAR)

DCP05 SERIES (SQUARE)

**PROTEK** 

#### CEILING/SURFACE MOUNTS

DLED-3815C (3")

DLED-4425C (4")

DLED-6040C (6")

LUNAR

#### CABLE SUSPENSION MOUNTS

DLED-3815P (3") DLED-4425P (4")

DLED-6040P (6")