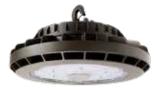

#### **DOWNLIGHTS**

ROUND SLIM DOWNLIGHT SERIES IV SCCT | 3" - 4" - 6"

HIGH BAYS

DHB02 SERIES DHB04 SERIES

B04 SERIES DHB05 SERIES (V1)

**DHB06 SERIES** 

**DHBG8 SERIES** 

DMLHG4 SERIES (DLC PREMIER LINEAR)