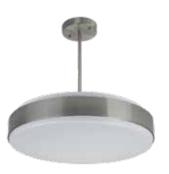

#### INDOOR CEILING MOUNTS

DESIGNER CLOSET

DRUM 11" DRUM 14" MALIBU

MUSHROOM 11"

MUSHROOM 14"