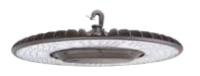

#### **DOWNLIGHTS**

ROUND SLIM DOWNLIGHT SERIES IV SCCT | 3" - 4" - 6"

HIGH BAYS

DHB02 SERIES DHB04 SERIES

B04 SERIES DHB05 SERIES (V1)

**DHB06 SERIES** 

**DHBG8 SERIES** 

DMLHG4 SERIES (DLC PREMIER LINEAR)