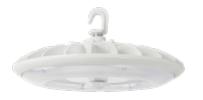

#### **DOWNLIGHTS**

ROUND SLIM DOWNLIGHT SERIES IV SCCT | 3" - 4" - 6"

HIGH BAYS

DHB02 SERIES DHB04 SERIES

B04 SERIES DHB05 SERIES (V1)

**DHB06 SERIES** 

**DHBG8 SERIES** 

DMLHG4 SERIES (DLC PREMIER LINEAR)