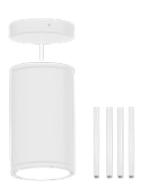

#### **CANOPY LIGHTS**

DCP03 SERIES (CIRCULAR)

DCP05 SERIES (SQUARE)

**PROTEK** 

#### CEILING/SURFACE MOUNTS

DLED-3815C (3")

DLED-4425C (4")

DLED-6040C (6")

LUNAR

#### CABLE SUSPENSION MOUNTS

DLED-3815P (3") DLED-4425P (4")

DLED-6040P (6")