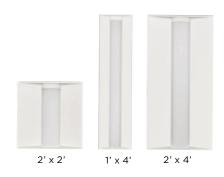

#### TROFFER LIGHTS

LED SINGLE WATTAGE SERIES TROFFER

LED TUNABLE SERIES TROFFER