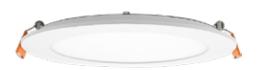

#### **DOWNLIGHTS**

ROUND SLIM DOWNLIGHT SERIES IV SCCT | 3" - 4" - 6"

HIGH BAYS

DHB02 SERIES DHB04 SERIES

B04 SERIES DHB05 SERIES (V1)

**DHB06 SERIES** 

**DHBG8 SERIES** 

DMLHG4 SERIES (DLC PREMIER LINEAR)